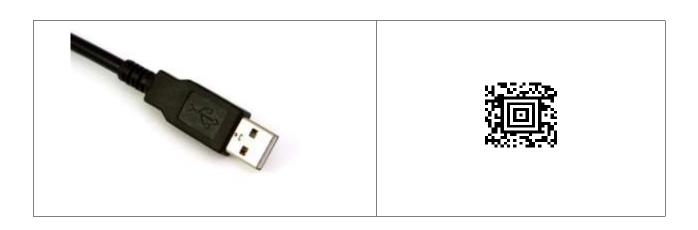

### Wheel Shop Management Suite™

# Programming for Xenon 1900 and 1902 2D Barcode Scanners NOT FOR WPR5

Click here for WR5 Programming



## All applications EXCEPT WPR5

#### **DB9 Connector**







# All applications EXCEPT WPR5 USB Connector





#### **Sample 2D Barcodes**

| Wheel                                                           | Axle                                                                                                                    |
|-----------------------------------------------------------------|-------------------------------------------------------------------------------------------------------------------------|
|                                                                 |                                                                                                                         |
| GK CH36<br>Class D<br>Bore 8.75<br>Tape:243<br>S/N: 54321 07/31 | 6.5 x 12 – F<br>MFG: AXPA<br>Date: 07/17<br>S/N: 123123<br>Heat: ABCDEF                                                 |
| Beari