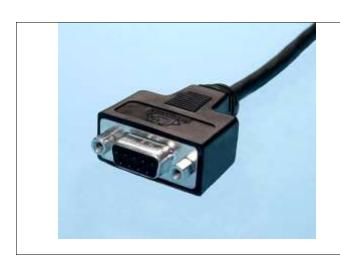

### Wheel Shop Management Suite™

# Programming for Xenon 1900 and 1902 2D Barcode Scanners NOT FOR WPR5

Click here for WR5 Programming



## All applications EXCEPT WPR5

#### **DB9 Connector**







# All applications EXCEPT WPR5 USB Connector





#### **Sample 2D Barcodes**

| Wheel                                                           | Axle                                                                                                                    |
|-----------------------------------------------------------------|-------------------------------------------------------------------------------------------------------------------------|
|                                                                 |                                                                                                                         |
| GK CH36<br>Class D<br>Bore 8.75<br>Tape:243<br>S/N: 54321 07/31 | 6.5 x 12 – F<br>MFG: AXPA<br>Date: 07/17<br>S/N: 123123<br>Heat: ABCDEF